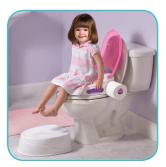

## **Product Description**

Perfect for potty training your child, the Step-By-Step® Potty and step stool is a complete potty training system. With a built-in lid and toilet tissue holder, this potty helps parents encourage and teach important hygiene habits. The potty can be used as a stand alone, toilet topper training seat, and a step stool.

#### **Features**

- Soft, contoured seat
- Flushable wipes holder and toilet tissue dispenser help promote hygiene habits
- 3-in-1: stand-alone potty, toilet topper training seat, and step stool

| ne<br>a                    | Specification                                                                                        | Length                                                                 | Width             | Height            |
|----------------------------|------------------------------------------------------------------------------------------------------|------------------------------------------------------------------------|-------------------|-------------------|
| a<br>nis<br>ch<br>an<br>er | Product (mm) Product Display (mm) Export Carton (mm)                                                 | 393<br>405<br>520                                                      | 241<br>255<br>355 | 330<br>340<br>420 |
| er                         | Weight Carton Weight Export Carton Weight Weight Limit Pack Size Age Suitability Hard Goods Material | 1.47 kg<br>1.59 kg<br>4.70 kg<br>- kg<br>2<br>18 months<br>Plastic & V |                   |                   |

### **Product Description**

Perfect for potty training your child, the Step-By-Step® Potty and step stool is a complete potty training system. With a built-in lid and toilet tissue holder, this potty helps parents encourage and teach important hygiene habits. The potty can be used as a stand alone, toilet topper training seat, and a step stool.

### **Features**

- Soft, contoured seat
- Flushable wipes holder and toilet tissue dispenser help promote hygiene habits
- 3-in-1: stand-alone potty, toilet topper training seat, and step stool

| training seat, o | and step stool                    |
|------------------|-----------------------------------|
|                  | Consumer Product Safety Standards |