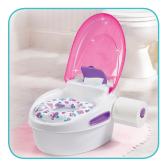

## **Product Description**

Perfect for potty training your child, the Step-By-Step® Potty and step stool is a complete potty training system. With a built-in lid and toilet tissue holder, this potty helps parents encourage and teach important hygiene habits. The potty can be used as a stand alone, toilet topper training seat, and a step stool.

#### **Features**

- Soft, contoured seat
- Flushable wipes holder and toilet tissue dispenser help promote hygiene habits
- 3-in-1: stand-alone potty, toilet topper training seat, and step stool

| ne<br>a                    | Specification                                                                                        | Length                                                                 | Width             | Height            |
|----------------------------|------------------------------------------------------------------------------------------------------|------------------------------------------------------------------------|-------------------|-------------------|
| a<br>nis<br>ch<br>an<br>er | Product (mm) Product Display (mm) Export Carton (mm)                                                 | 393<br>405<br>520                                                      | 241<br>255<br>355 | 330<br>340<br>420 |
| er                         | Weight Carton Weight Export Carton Weight Weight Limit Pack Size Age Suitability Hard Goods Material | 1.47 kg<br>1.59 kg<br>4.70 kg<br>- kg<br>2<br>18 months<br>Plastic & V |                   |                   |

### **Product Description**

Perfect for potty training your child, the Step-By-Step® Potty and step stool is a complete potty training system. With a built-in lid and toilet tissue holder, this potty helps parents encourage and teach important hygiene habits. The potty can be used as a stand alone, toilet topper training seat, and a step stool.

### **Features**

- Soft, contoured seat
- Flushable wipes holder and toilet tissue dispenser help promote hygiene habits
- 3-in-1: stand-alone potty, toilet topper training seat, and step stool

| training seat, o | and step stool                    |
|------------------|-----------------------------------|
|                  | Consumer Product Safety Standards |