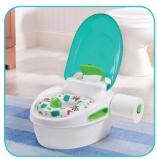

### **Product Description**

Perfect for potty training your child, the Step-By-Step® Potty and step stool is a complete potty training system. With a built-in lid and toilet tissue holder, this potty helps parents encourage and teach important hygiene habits. The potty can be used as a stand alone, toilet topper training seat, and a step stool.

### **Features**

- Soft, contoured seat
- Flushable wipes holder and toilet tissue dispenser help promote hygiene habits
- 3-in-1: stand-alone potty, toilet topper training seat, and step stool

| training seat, o | and step stool                    |
|------------------|-----------------------------------|
|                  | Consumer Product Safety Standards |

| Specification                                                                                        | Length                                                                  | Width             | Height            |
|------------------------------------------------------------------------------------------------------|-------------------------------------------------------------------------|-------------------|-------------------|
| Product (mm) Product Display (mm) Carton (mm)                                                        | 393<br>405<br>520                                                       | 241<br>255<br>355 | 330<br>340<br>420 |
| Weight Carton Weight Export Carton Weight Weight Limit Pack Size Age Suitability Hard Goods Material | 1.47 kg<br>1.59 kg<br>4.85 kg<br>- kgs<br>2<br>18 months<br>Plastic & V |                   |                   |

| Item Code | Colour  | Barcode       |
|-----------|---------|---------------|
| 11436B    | NATURAL | 0012914114360 |