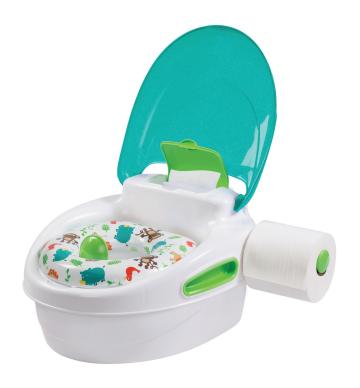

## **Product Description**

Perfect for potty training your child, the Step-By-Step® Potty and step stool is a complete potty training system. With a built-in lid and toilet tissue holder, this potty helps parents encourage and teach important hygiene habits. The potty can be used as a stand alone, toilet topper training seat, and a step stool.

#### **Features**

- Soft, contoured seat
- Flushable wipes holder and toilet tissue dispenser help promote hygiene habits
- 3-in-1: stand-alone potty, toilet topper training seat, and step stool

| ne<br>a                    | Specification                                                                                        | Length                                                                 | Width             | Height            |
|----------------------------|------------------------------------------------------------------------------------------------------|------------------------------------------------------------------------|-------------------|-------------------|
| a<br>nis<br>ch<br>an<br>er | Product (mm) Product Display (mm) Export Carton (mm)                                                 | 393<br>405<br>520                                                      | 241<br>255<br>355 | 330<br>340<br>420 |
| er                         | Weight Carton Weight Export Carton Weight Weight Limit Pack Size Age Suitability Hard Goods Material | 1.47 kg<br>1.59 kg<br>4.70 kg<br>- kg<br>2<br>18 months<br>Plastic & V |                   |                   |

### **Product Description**

Perfect for potty training your child, the Step-By-Step® Potty and step stool is a complete potty training system. With a built-in lid and toilet tissue holder, this potty helps parents encourage and teach important hygiene habits. The potty can be used as a stand alone, toilet topper training seat, and a step stool.

### **Features**

- Soft, contoured seat
- Flushable wipes holder and toilet tissue dispenser help promote hygiene habits
- 3-in-1: stand-alone potty, toilet topper training seat, and step stool

| training seat, o | and step stool                    |
|------------------|-----------------------------------|
|                  | Consumer Product Safety Standards |