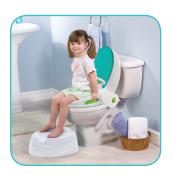

## **Product Description**

Perfect for potty training your child, the Step-By-Step® Potty and step stool is a complete potty training system. With a built-in lid and toilet tissue holder, this potty helps parents encourage and teach important hygiene habits. The potty can be used as a stand alone, toilet topper training seat, and a step stool.

### **Product Description**

Perfect for potty training your child, the Step-By-Step® Potty and step stool is a complete potty training system. With a built-in lid and toilet tissue holder, this potty helps parents encourage and teach important hygiene habits. The potty can be used as a stand alone, toilet topper training seat, and a step stool.