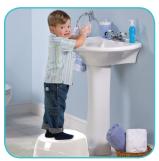

## **Product Description**

Perfect for potty training your child, the Step-By-Step® Potty and step stool is a complete potty training system. With a built-in lid and toilet tissue holder, this potty helps parents encourage and teach important hygiene habits. The potty can be used as a stand alone, toilet topper training seat, and a step stool.

### **Product Description**

Perfect for potty training your child, the Step-By-Step® Potty and step stool is a complete potty training system. With a built-in lid and toilet tissue holder, this potty helps parents encourage and teach important hygiene habits. The potty can be used as a stand alone, toilet topper training seat, and a step stool.