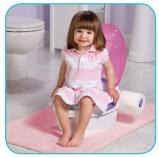

## **Product Description**

Perfect for potty training your child, the Step-By-Step® Potty and step stool is a complete potty training system. With a built-in lid and toilet tissue holder, this potty helps parents encourage and teach important hygiene habits. The potty can be used as a stand alone, toilet topper training seat, and a step stool.

### **Product Description**

Perfect for potty training your child, the Step-By-Step® Potty and step stool is a complete potty training system. With a built-in lid and toilet tissue holder, this potty helps parents encourage and teach important hygiene habits. The potty can be used as a stand alone, toilet topper training seat, and a step stool.