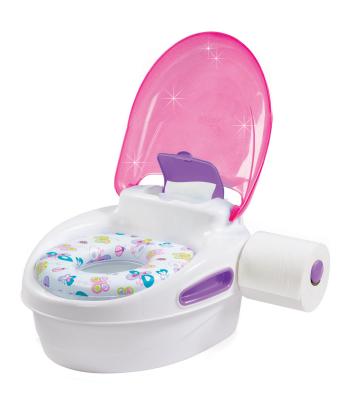

## **Product Description**

Perfect for potty training your child, the Step-By-Step® Potty and step stool is a complete potty training system. With a built-in lid and toilet tissue holder, this potty helps parents encourage and teach important hygiene habits. The potty can be used as a stand alone, toilet topper training seat, and a step stool.

#### **Features**

- Soft, contoured seat
- Flushable wipes holder and toilet tissue dispenser help promote hygiene habits
- 3-in-1: stand-alone potty, toilet topper training seat, and step stool

| ne<br>a                    | Specification                                                                                        | Length                                                                 | Width             | Height            |
|----------------------------|------------------------------------------------------------------------------------------------------|------------------------------------------------------------------------|-------------------|-------------------|
| a<br>nis<br>ch<br>an<br>er | Product (mm) Product Display (mm) Export Carton (mm)                                                 | 393<br>405<br>520                                                      | 241<br>255<br>355 | 330<br>340<br>420 |
| er                         | Weight Carton Weight Export Carton Weight Weight Limit Pack Size Age Suitability Hard Goods Material | 1.47 kg<br>1.59 kg<br>4.70 kg<br>- kg<br>2<br>18 months<br>Plastic & V |                   |                   |

### **Product Description**

Perfect for potty training your child, the Step-By-Step® Potty and step stool is a complete potty training system. With a built-in lid and toilet tissue holder, this potty helps parents encourage and teach important hygiene habits. The potty can be used as a stand alone, toilet topper training seat, and a step stool.

### **Features**

- Soft, contoured seat
- Flushable wipes holder and toilet tissue dispenser help promote hygiene habits
- 3-in-1: stand-alone potty, toilet topper training seat, and step stool

| training seat, o | and step stool                    |
|------------------|-----------------------------------|
|                  | Consumer Product Safety Standards |